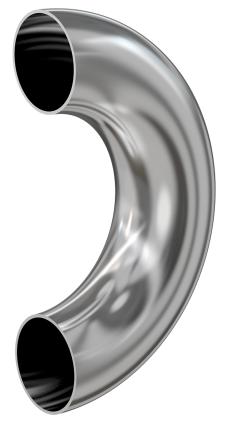

# Weld 180 radius elbow 0.5" OD return bend radius elbow, tumble finish

Part number: G-2WU-050

## Weld 180 radius elbow

# 0.5" OD return bend radius elbow, tumble finish

- Use wled fittings and tubing to create unique pump line geometries
- Fittings with extended tangents ideal for orbital welders
- Contact us at 800-824-4166 to find out about Nor-Cal's custom weldment offerings

#### G-2WU-050

| Parameters        | Specifications                      |
|-------------------|-------------------------------------|
| Tube OD           | 1/2"                                |
| Elbow Type        | Radius 180 Degree                   |
| Material          | 304 stainless                       |
| Port Length       | 0.750"                              |
| Wall Thickness    | 0.049"                              |
| Finish            | Tumble                              |
| Vacuum Range      | 1 · 10 <sup>-13</sup> mbar to 1 bar |
| Temperature Range | -200 °C to 450 °C                   |
| Weight            | 0.047 lbs                           |