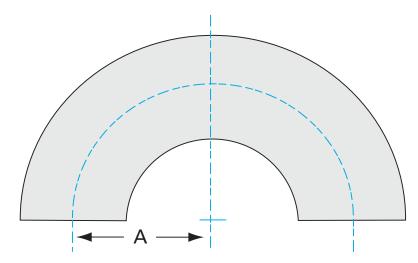

Similar Image

| Dimensions<br>(in inches) |        |
|---------------------------|--------|
| Dim A                     | 0.750" |
| Dim C                     | 0.049" |

#### G-2WU-050

| Parameters        | Specifications                      |
|-------------------|-------------------------------------|
| Tube OD           | 1/2"                                |
| Elbow Type        | Radius 180 Degree                   |
| Material          | 304 stainless                       |
| Port Length       | 0.750"                              |
| Wall Thickness    | 0.049"                              |
| Finish            | Tumble                              |
| Vacuum Range      | 1 · 10 <sup>-13</sup> mbar to 1 bar |
| Temperature Range | -200 °C to 450 °C                   |
| Weight            | 0.047 lbs                           |